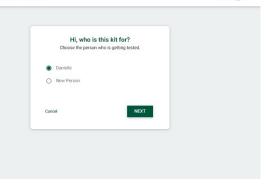

4. After clicking "Complete Account Setup," select your name if you are registering the kit for yourself, or New Person, if you are registering for a different member of your household.

Note: If you are coming back to register a kit AFTER you registered an account, once logged into the account, click the + icon to "Register a Kit".

## **REGISTER A KIT**

Once logged into the account, click the + icon to "Register a Kit".

If you have another person to add under your profile, after you click "ADD PERSON" you will follow the same steps noted above. Then click, "Complete Account Setup."