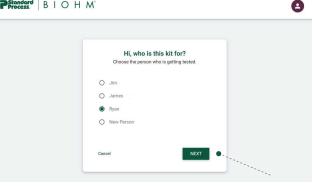

# **KIT SELECTION**

Select who the kit is for and click "NEXT".

SPercess BIOHM For more information, visit the FAQ at https://www.standardprocess.com/products/microbiome-test-kit LN02107 10/24

SProcess BIOHM